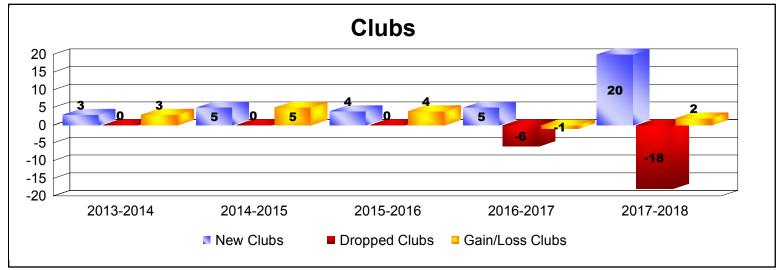

District 315B4 As of June 2018 Cumulative

| Year      | New<br>Clubs | Dropped<br>Clubs | Gain/<br>Loss<br>Clubs | New<br>Members | Charter<br>Members | Reinstate<br>Members | Transfer<br>Members | Total<br>Member<br>Added | Total<br>Members<br>Dropped | Gain/<br>Loss<br>Members |
|-----------|--------------|------------------|------------------------|----------------|--------------------|----------------------|---------------------|--------------------------|-----------------------------|--------------------------|
| 2013-2014 | 3            | 0                | 3                      | 227            | 72                 | 7                    | 1                   | 307                      | -183                        | 124                      |
| 2014-2015 | 5            | 0                | 5                      | 261            | 121                | 15                   | 5                   | 402                      | -299                        | 103                      |
| 2015-2016 | 4            | 0                | 4                      | 207            | 88                 | 22                   | 1                   | 318                      | -135                        | 183                      |
| 2016-2017 | 5            | -6               | -1                     | 298            | 113                | 9                    | 3                   | 423                      | -315                        | 108                      |
| 2017-2018 | 20           | -18              | 2                      | 366            | 450                | 24                   | 49                  | 889                      | -600                        | 289                      |
| Average   | 7            | -5               | 3                      | 272            | 169                | 15                   | 12                  | 468                      | -306                        | 161                      |