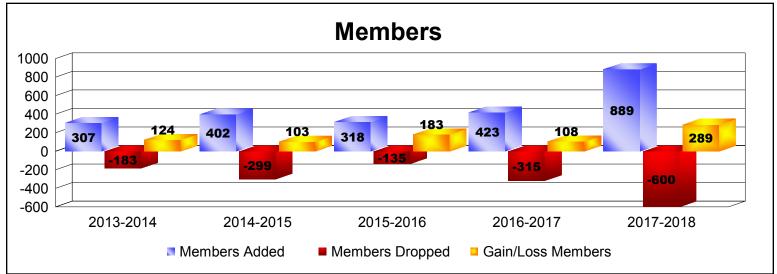

District 315B4 As of June 2018 Cumulative

| Year      | New<br>Clubs | Dropped<br>Clubs | Gain/<br>Loss<br>Clubs | New<br>Members | Charter<br>Members | Reinstate<br>Members | Transfer<br>Members | Total<br>Member<br>Added | Total<br>Members<br>Dropped | Gain/<br>Loss<br>Members |
|-----------|--------------|------------------|------------------------|----------------|--------------------|----------------------|---------------------|--------------------------|-----------------------------|--------------------------|
| 2013-2014 | 3            | 0                | 3                      | 227            | 72                 | 7                    | 1                   | 307                      | -183                        | 124                      |
| 2014-2015 | 5            | 0                | 5                      | 261            | 121                | 15                   | 5                   | 402                      | -299                        | 103                      |
| 2015-2016 | 4            | 0                | 4                      | 207            | 88                 | 22                   | 1                   | 318                      | -135                        | 183                      |
| 2016-2017 | 5            | -6               | -1                     | 298            | 113                | 9                    | 3                   | 423                      | -315                        | 108                      |
| 2017-2018 | 20           | -18              | 2                      | 366            | 450                | 24                   | 49                  | 889                      | -600                        | 289                      |
| Average   | 7            | -5               | 3                      | 272            | 169                | 15                   | 12                  | 468                      | -306                        | 161                      |